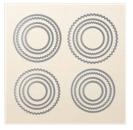

Price: \$9.25

Whisper White 8-1/2" X 11" Cardstock -100730

Price: \$9.75

Layering Circles
Dies - 141705

Price: \$35.00

Stitched Shapes Dies - 145372

Price: \$30.00

Snail Adhesive - 104332