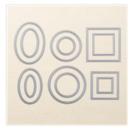

Price: \$9.25

Whisper White 8-1/2" X 11" Cardstock -100730

Price: \$9.75

Layering Circles
Dies - 141705

Price: \$35.00

Stitched Shapes Dies - 145372

Price: \$30.00

Snail Adhesive - 104332