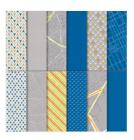

www.designzbygloria.com

Postcard Pals Clear-Mount Stamp Set -146701

Price: \$20.00

Postcard Pals Wood-Mount Stamp Set -146698

Price: \$28.00

Best Route Designer Series Paper - 146897

Price: \$11.00

Pacific Point 8-1/2" X 11" Cardstock -111350