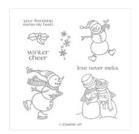

Spirited Snowmen Clear-Mount Stamp Set -148072

Price: \$19.00

Spirited Snowmen Wood-Mount Stamp Set -148075

Price: \$27.00

Whisper White 8-1/2" X 11" Cardstock -100730

Price: \$9.75

Whisper White 8-1/2" X 11" Thick Cardstock -140272