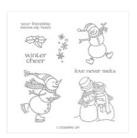

Spirited Snowmen Clear-Mount Stamp Set -148072

Price: \$19.00

Spirited Snowmen Wood-Mount Stamp Set -148075

Price: \$27.00

Whisper White 8-1/2" X 11" Cardstock -100730

Price: \$9.75

Whisper White 8-1/2" X 11" Thick Cardstock -140272