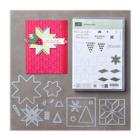

kim@kimsbasementbunch.com www.kim\_vogel.stampinup.net

Christmas Quilt Photopolymer Bundle\* - 146026

Price: \$45.75

Quilted Christmas 8 1/2" X 11" Cardstock Pack\* -144618

Price: \$8.00

Quilted Christmas 6 (15.2 X 15.2 Cm) Designer Series Paper - 144617