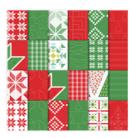

kim@kimsbasementbunch.com www.kim\_vogel.stampinup.net

Christmas Quilt Photopolymer Bundle\* - 146026

Price: \$45.75

Quilted Christmas 8 1/2" X 11" Cardstock Pack\* -144618

Price: \$8.00

Quilted Christmas 6 (15.2 X 15.2 Cm) Designer Series Paper - 144617