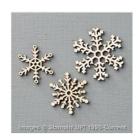

Price: \$6.00

Very Vanilla 1-1/4" (3.2 Cm) Subtle Stripes Satin Ribbon - 139616

Price: \$8.00

Home For Christmas Designer Buttons -139639

Price: \$6.00

Snowflake Elements - 139638

Price: \$6.00

Winter Wonderland Embellishments -139621