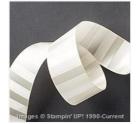

Price: \$6.00

Very Vanilla 1-1/4" (3.2 Cm) Subtle Stripes Satin Ribbon - 139616

Price: \$8.00

Home For Christmas Designer Buttons -139639

Price: \$6.00

Snowflake Elements - 139638

Price: \$6.00

Winter Wonderland Embellishments -139621