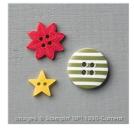

Price: \$6.00

Very Vanilla 1-1/4" (3.2 Cm) Subtle Stripes Satin Ribbon - 139616

Price: \$8.00

Home For Christmas Designer Buttons -139639

Price: \$6.00

Snowflake Elements - 139638

Price: \$6.00

Winter Wonderland Embellishments -139621