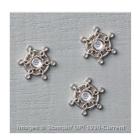

Price: \$6.00

Very Vanilla 1-1/4" (3.2 Cm) Subtle Stripes Satin Ribbon - 139616

Price: \$8.00

Home For Christmas Designer Buttons -139639

Price: \$6.00

Snowflake Elements - 139638

Price: \$6.00

Winter Wonderland Embellishments -139621

Price: \$7.00

<u>lennyandmary1@msn.com</u> <u>www.maryblocher.stampinup.net</u>

Gold Cording Trim - 139618

Price: \$5.00

Silver Cording Trim - 139620

Price: \$5.00

Gold & White 3/8" (1 Cm) Glitter Ribbon - 139614