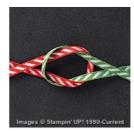

Price: \$10.00

Real Red & Garden Green 1/8" (3.2 Mm) Striped Ribbon - 139615

Price: \$8.00

Into The Woods 3/8" (1 Cm) Cotton Ribbon - 139612

Price: \$6.00