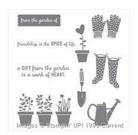

Gift From The Garden Clear-Mount Stamp Set -139356

Price: \$19.00

Gift From The Garden Wood-Mount Stamp Set -138718

Price: \$27.00

Sheltering Tree Photopolymer Stamp Set -137163

Price: \$25.00

Work Of Art Clear-Mount Stamp Set -134114