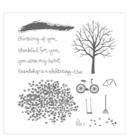

Gift From The Garden Clear-Mount Stamp Set -139356

Price: \$19.00

Gift From The Garden Wood-Mount Stamp Set -138718

Price: \$27.00

Sheltering Tree Photopolymer Stamp Set -137163

Price: \$25.00

Work Of Art Clear-Mount Stamp Set -134114