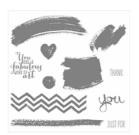

Gift From The Garden Clear-Mount Stamp Set -139356

Price: \$19.00

Gift From The Garden Wood-Mount Stamp Set -138718

Price: \$27.00

Sheltering Tree Photopolymer Stamp Set -137163

Price: \$25.00

Work Of Art Clear-Mount Stamp Set -134114

Price: \$22.00

Work Of Art Wood-Mount Stamp Set -134111

Price: \$30.00

Whisper White 8-1/2" X 11" Cardstock -100730

Price: \$9.75

Soft Sky 8-1/2" X 11" Cardstock -131203

Price: \$8.00

Soft Sky Classic Stampin' Pad -131181