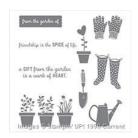

Gift From The Garden Clear-Mount Stamp Set -139356

Price: \$19.00

Gift From The Garden Wood-Mount Stamp Set -138718

Price: \$27.00

Sheltering Tree Photopolymer Stamp Set -137163

Price: \$25.00

Work Of Art Clear-Mount Stamp Set -134114