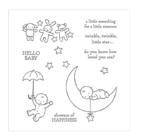

susan@suestampfield.com www.suestampfield.com

Moon Baby Clear-Mount Stamp Set -143085

Moon Baby Wood-Mount Stamp Set -143082

Teeny Tiny Wishes Clear-Mount Stamp Set -127802

Teeny Tiny Wishes Wood-Mount Stamp Set -128748

Star Of Light Photopolymer Stamp Set -142110

Shooting Star Clear-Mount Stamp Set -141619

Shooting Star Wood-Mount Stamp Set -141616

Jet Black Stazon Pad - 101406

Pool Party Classic Stampin' Pad -126982

Shimmery White 8-1/2" X 11" Cardstock -101910