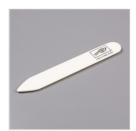

susan@suestampfield.com www.suestampfield.com



Moon Baby Clear-Mount Stamp Set -143085



Moon Baby Wood-Mount Stamp Set -143082



Teeny Tiny Wishes Clear-Mount Stamp Set -127802



Teeny Tiny Wishes Wood-Mount Stamp Set -128748



Star Of Light Photopolymer Stamp Set -142110



Shooting Star Clear-Mount Stamp Set -141619



Shooting Star Wood-Mount Stamp Set -141616



Jet Black Stazon Pad - 101406



Pool Party Classic Stampin' Pad -126982



Shimmery White 8-1/2" X 11" Cardstock -101910



Soft Sky 8-1/2" X 11" Cardstock -131203



Bermuda Bay 8-1/2" X 11" Cardstock -131197



Watercolor Pencils
- 141709



Blender Pens -102845



Tear & Tape Adhesive - 138995



Snail Adhesive - 104332



Simply Scored Scoring Tool -122334



Bone Folder -102300