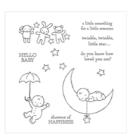

susan@suestampfield.com www.suestampfield.com

Moon Baby Clear-Mount Stamp Set -143085

Moon Baby Wood-Mount Stamp Set -143082

Teeny Tiny Wishes Clear-Mount Stamp Set -127802

Teeny Tiny Wishes Wood-Mount Stamp Set -128748

Star Of Light Photopolymer Stamp Set -142110

Shooting Star Clear-Mount Stamp Set -141619

Shooting Star Wood-Mount Stamp Set -141616

Jet Black Stazon Pad - 101406

Pool Party Classic Stampin' Pad -126982

Shimmery White 8-1/2" X 11" Cardstock -101910