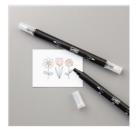

Soft Sky 8-1/2" X 11" Cardstock -131203

Bermuda Bay 8-1/2" X 11" Cardstock -131197

Watercolor Pencils
- 141709

Blender Pens -102845

Tear & Tape Adhesive - 138995

Snail Adhesive - 104332

Simply Scored Scoring Tool -122334