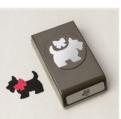

## Supply List

Diane Evans 250 574-9519 stampinwithdiane@telus.net https://www.stampinup.ca?demoid=2051880

| Horsey of the second se |                                                                     | Versemerk.<br>www.ever.                                                                       |                                                                                                                       | EXEMPTION FOR                                                       |
|--------------------------------------------------------------------------------------------------------------------------------------------------------------------------------------------------------------------------------------------------------------------------------------------------------------------------------------------------------------------------------------------------------------------------------------------------------------------------------------------------------------------------------------------------------------------------------------------------------------------------------------------------------------------------------------------------------------------------------------------------------------------------------------------------------------------------------------------------------------------------------------------------------------------------------------------------------------------------------------------------------------------------------------------------------------------------------------------------------------------------------------------------------------------------------------------------------------------------------------------------------------------------------------------------------------------------------------------------------------------------------------------------------------------------------------------------------------------------------------------------------------------------------------------------------------------------------------------------------------------------------------------------------------------------------------------------------------------------------------------------------------------------------------------------------------------------------------------------------------------------------------------------------------------------------------------------------------------------------------------------------------------------------------------------------------------------------------------------------------------------------|---------------------------------------------------------------------|-----------------------------------------------------------------------------------------------|-----------------------------------------------------------------------------------------------------------------------|---------------------------------------------------------------------|
| Christmas Scottie<br>Photopolymer<br>Stamp Set<br>(English) - 159740<br>Price: \$30.00                                                                                                                                                                                                                                                                                                                                                                                                                                                                                                                                                                                                                                                                                                                                                                                                                                                                                                                                                                                                                                                                                                                                                                                                                                                                                                                                                                                                                                                                                                                                                                                                                                                                                                                                                                                                                                                                                                                                                                                                                                         | Christmas Scottie<br>Bundle (English) -<br>159744<br>Price: \$50.25 | Versamark Pad -<br>102283<br>Price: \$13.00                                                   | Tuxedo Black<br>Memento Ink Pad -<br>132708<br>Price: \$9.00                                                          | Shaded Spruce<br>Classic Stampin'<br>Pad - 147088<br>Price: \$12.25 |
|                                                                                                                                                                                                                                                                                                                                                                                                                                                                                                                                                                                                                                                                                                                                                                                                                                                                                                                                                                                                                                                                                                                                                                                                                                                                                                                                                                                                                                                                                                                                                                                                                                                                                                                                                                                                                                                                                                                                                                                                                                                                                                                                |                                                                     |                                                                                               |                                                                                                                       | ê ê<br>ê                                                            |
| Shaded Spruce 8-<br>1/2" X 11"<br>Cardstock -<br>146981<br>Price: \$13.75                                                                                                                                                                                                                                                                                                                                                                                                                                                                                                                                                                                                                                                                                                                                                                                                                                                                                                                                                                                                                                                                                                                                                                                                                                                                                                                                                                                                                                                                                                                                                                                                                                                                                                                                                                                                                                                                                                                                                                                                                                                      | Basic White 8-1/2"<br>X 11" Cardstock -<br>159276<br>Price: \$14.50 | Distressed Gold<br>12" X 12" (30.5 X<br>30.5 Cm) Specialty<br>Paper - 159237<br>Price: \$7.00 | Santa Express 12"<br>X 12" (30.5 X 30.5<br>Cm) Designer<br>Series Paper -<br>159582<br>Sale: \$9.90<br>Price: \$16.50 | Flat Jingle Bell<br>Trinkets - 159980<br>Price: \$10.25             |
|                                                                                                                                                                                                                                                                                                                                                                                                                                                                                                                                                                                                                                                                                                                                                                                                                                                                                                                                                                                                                                                                                                                                                                                                                                                                                                                                                                                                                                                                                                                                                                                                                                                                                                                                                                                                                                                                                                                                                                                                                                                                                                                                |                                                                     |                                                                                               |                                                                                                                       |                                                                     |
| Adhesive Backed<br>Seasonal Sequins<br>- 159964                                                                                                                                                                                                                                                                                                                                                                                                                                                                                                                                                                                                                                                                                                                                                                                                                                                                                                                                                                                                                                                                                                                                                                                                                                                                                                                                                                                                                                                                                                                                                                                                                                                                                                                                                                                                                                                                                                                                                                                                                                                                                | Linen Thread -<br>104199<br>Price: \$7.00                           | Basics Embossing<br>Powders - 155554<br>Price: \$25.00                                        | Decorative Circle<br>Punch - 159174<br>Price: \$30.00                                                                 | Scottie Dog Punch<br>- 159743<br>Sale: \$11.00                      |