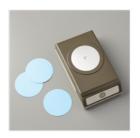

1/2" (1.3 Cm) Circle Punch -119869

Price: \$8.25

1" (2.5 Cm) Circle Punch - 119868

Price: \$18.00

2" (5.1 Cm) Circle Punch - 133782

Price: \$32.00

Large Oval Punch - 119855

Price: \$20.00