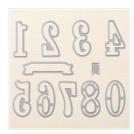

Dress Up Framelits
Dies - 130101

Price: \$30.95

Hearts Collection Framelits Die -125599

Price: \$32.95

Squares Collection Framelits Dies -130921

Price: \$33.00

Large Numbers Framelits Dies -140622

Price: \$41.00