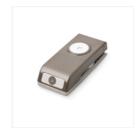

Price: \$10.00

Big Shot - 113439

Price: \$136.00

Magnetic Platform - 130658

Price: \$54.00

Stampin' Dimensionals -104430

Price: \$6.00

Mini Glue Dots -103683