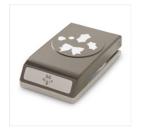

Price: £8.25

Subtles Enamel Shapes - 141679

Price: £8.25

Bell Punch - 141846

Price: £16.00

Holly Berry Builder Punch - 141843

Price: £16.00

Birthday Friends Framelits Dies -143658