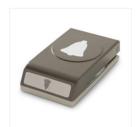

Price: £8.25

Subtles Enamel Shapes - 141679

Price: £8.25

Bell Punch - 141846

Price: £16.00

Holly Berry Builder Punch - 141843

Price: £16.00

Birthday Friends Framelits Dies -143658