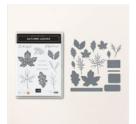

www.StampTherapist.com

Autumn Leaves Bundle (English) -162186

Price: \$55.75

All About Autumn 6" X 6" (15.2 X 15.2 Cm) Specialty Designer Series Paper - 162178

Price: \$15.00

Adhesive-Backed Speckled Dots -162191