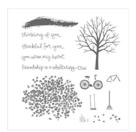

## Supply List

Sheltering Tree Photopolymer Stamp Set -137163

Price: \$25.00

Cajun Craze 8-1/2" X 11" Cardstock -119684

Price: \$10.00

Whisper White 8-1/2" X 11" Cardstock -100730

Price: \$9.75

Crushed Curry 8-1/2" X 11" Cardstock -131199