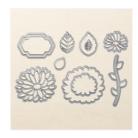

Special Reason Clear-Mount Bundle - 144720

Price: \$45.75

Special Reason Wood-Mount Bundle - 144719

Price: \$53.00

Special Reason Clear-Mount Stamp Set -142902

Price: \$20.00

Special Reason Wood-Mount Stamp Set -142899