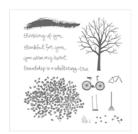

Supply List

Place Order

riddlet@live.com

Sheltering Tree Photopolymer Stamp Set -137163

Price: \$25.00

Bermuda Bay 8-1/2" X 11" Cardstock -131197

Price: \$9.25

Delightful Dijon 8-1/2" X 11" Cardstock -138338