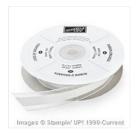

Price: £9.00

Rhinestone Basic Jewels - 119246

Price: £4.50

Layering Circles
Dies - 141705

Price: £33.00

3" X 6" (7.6 X 15.2 Cm) Gusseted Cellophane Bags -141704

Price: £4.75

Whisper White 5/8" (1.6 Cm) Organza Ribbon - 114319

Price: £5.50