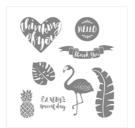

queenpipcards@gmail.com www.queenpipcards.com

Pop Of Paradise Clear-Mount Stamp Set -141581

Price: £17.00

Pop Of Paradise Wood-Mount Stamp Set -141578

Price: £24.00

Emerald Envy Classic Stampin' Pad - 141396