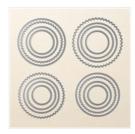

Price: £9.00

Rhinestone Basic Jewels - 119246

Price: £4.50

Layering Circles
Dies - 141705

Price: £33.00

3" X 6" (7.6 X 15.2 Cm) Gusseted Cellophane Bags -141704

Price: £4.75

Whisper White 5/8" (1.6 Cm) Organza Ribbon - 114319