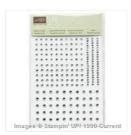

Price: £9.00

Rhinestone Basic Jewels - 119246

Price: £4.50

Layering Circles
Dies - 141705

Price: £33.00

3" X 6" (7.6 X 15.2 Cm) Gusseted Cellophane Bags -141704

Price: £4.75

Whisper White 5/8" (1.6 Cm) Organza Ribbon - 114319