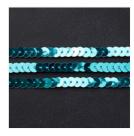

Price: \$20.00

Christmas Greetings Thinlits Dies - 139659

Price: \$17.00

Stamping Sponges - 101610

Price: \$3.50

Bermuda Bay Sequin Trim -137910

Price: \$5.00

www.sherrycox.stampinup.net