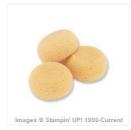

Price: \$20.00

Christmas Greetings Thinlits Dies - 139659

Price: \$17.00

Stamping Sponges - 101610

Price: \$3.50

Bermuda Bay Sequin Trim -137910

Price: \$5.00

www.sherrycox.stampinup.net