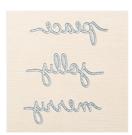

Price: \$20.00

Christmas Greetings Thinlits Dies - 139659

Price: \$17.00

Stamping Sponges - 101610

Price: \$3.50

Bermuda Bay Sequin Trim -137910

Price: \$5.00

www.sherrycox.stampinup.net