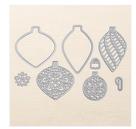

Price: \$6.50

Rose Red Classic Stampin' Pad -126954

Price: \$6.50

Delicate Ornament Thinlits Dies -139667

Price: \$29.00

Gold Cording Trim - 139618

Price: \$5.00

Holly Jolly Greetings Clear-Mount Stamp Set -139882