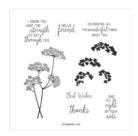

Queen Anne's Lace Photopolymer Stamp Set (En) -152607

Price: \$17.00

Basic Gray Classic Stampin' Pad -149165

Price: \$9.00

Petal Pink Classic Stampin' Pad -147108

Price: \$9.00

Very Vanilla 8-1/2" X 11" Thick Cardstock -