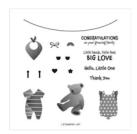

All For Baby Photopolymer Stamp Set -155470

Price: \$17.00

Polished Pink 8-1/2" X 11" Cardstock -155710

**Sale: \$3.70** Price: \$9.25

Polished Pink Classic Stampin' Pad - 155712

**Sale: \$6.40** Price: \$8.00