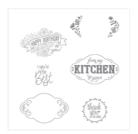

Label Me Pretty Wood-Mount Stamp Set -143858

Price: \$23.00

Label Me Pretty Clear-Mount Stamp Set -143861

Price: \$17.00

Whisper White 8-1/2" X 11" Thick Cardstock -140272

Price: \$8.25

Tranquil Tide 8-1/2" X 11" Cardstock -144246