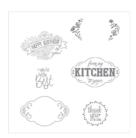

Label Me Pretty Wood-Mount Stamp Set -143858

Price: \$23.00

Label Me Pretty Clear-Mount Stamp Set -143861

Price: \$17.00

Whisper White 8-1/2" X 11" Thick Cardstock -140272

Price: \$8.25

Tranquil Tide 8-1/2" X 11" Cardstock -144246