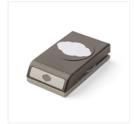

Price: \$4.25

Tranquil Tide 1/2" Finely Woven Ribbon - 144136

Price: \$7.00

Big Shot - 143263

Price: \$110.00

Petal Burst Textured Impressions Embossing Folder - 141493

Price: \$7.50

Pretty Label Punch - 143715

Price: \$18.00

1-1/4" (3.2 Cm) Circle Punch -119861

Price: \$16.00

1-3/8" (3.5 Cm) Circle Punch -119860

Price: \$16.00