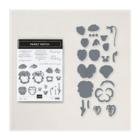

Pansy Patch Bundle (English) -155674

Price: \$51.25

Basic Borders Dies - 155558

**Sale: \$17.40** Price: \$29.00

Pansy Petals 12" X 12" (30.5 X 30.5 Cm) Designer Series Paper -

155807 Sale: \$9.20

Price: \$11.50