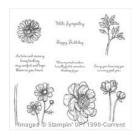

## Supply List

Bloom With Hope Clear-Mount Stamp Set -133952

Price: \$30.00

Bloom With Hope Wood-Mount Stamp Set -133949

Price: \$40.00

Something Lacy Wood Stamp -137155

Price: \$30.95

From The Herd Clear Stamp Set -138834