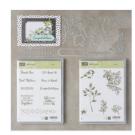

<u>StampwithRoberta@gmail.com</u> <u>www.stampwithroberta.blogspot.com</u>

Petal Palette Clear-Mount Bundle - 145974

Price: \$62.00

Whisper White 8-1/2" X 11" Cardstock -100730

Price: \$9.75

Peekaboo Peach 8-1/2" X 11" Cardstock -141417