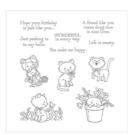

Pretty Kitty Clear-Mount Stamp Set -141864

Price: \$20.00

Pretty Kitty Wood-Mount Stamp Set -141861

Price: \$28.00

Botanical Butterfly Designer Series Paper - 149622

Price: \$0.00

Basic Black 8-1/2" X 11" Cardstock -121045