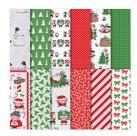

Santa's Workshop 12" X 12" (30.5 X 30.5 Cm) Specialty Designer Series Paper - 147809

Price: \$14.00

Santa's Workshop Enamel Shapes -147811

Price: \$7.00

Signs Of Santa Photopolymer Bundle - 149967

Price: \$47.50