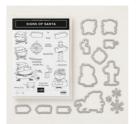

Santa's Workshop 12" X 12" (30.5 X 30.5 Cm) Specialty Designer Series Paper - 147809

Price: \$14.00

Santa's Workshop Enamel Shapes -147811

Price: \$7.00

Signs Of Santa Photopolymer Bundle - 149967

Price: \$47.50