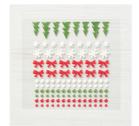

Santa's Workshop 12" X 12" (30.5 X 30.5 Cm) Specialty Designer Series Paper - 147809

Price: \$14.00

Santa's Workshop Enamel Shapes -147811

Price: \$7.00

Signs Of Santa Photopolymer Bundle - 149967

Price: \$47.50