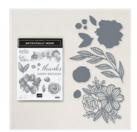

## 3 x 3 card set xmas Supply List

Artistically Inked Bundle (English) -155456

Price: \$53.00

3-1/8" X 3-1/8" (7.9 X 7.9 Cm) Acetate Card Boxes -150428

**Sale: \$2.40** Price: \$6.00

Basic White 3" X 3" (7.6 X 7.6 Cm) Envelopes -159233