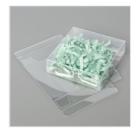

## 3 x 3 card set xmas Supply List

Artistically Inked Bundle (English) -155456

Price: \$53.00

3-1/8" X 3-1/8" (7.9 X 7.9 Cm) Acetate Card Boxes -150428

**Sale: \$2.40** Price: \$6.00

Basic White 3" X 3" (7.6 X 7.6 Cm) Envelopes -159233