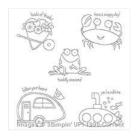

You're Sublime Clear-Mount Stamp Set -139309

Price: \$19.00

You're Sublime Wood-Mount Stamp Set -138732

Price: \$27.00

Tuxedo Black Memento Ink Pad -132708

Price: \$6.50

Crushed Curry Stampin' Write Marker - 131901