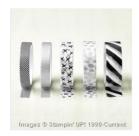

$31.00



Balloon Bouquet Punch - 140609

Price: \$18.00



Tree Punch - 135859

Price: \$18.00



Smoky Slate 8-1/2" X 11" Cardstock -131202

Price: \$10.00



Silver Glimmer Paper - 135314

Price: \$5.00



Bermuda Bay 8-1/2" X 11" Cardstock -131197

Price: \$9.25



Cucumber Crush 8-1/2" X 11" Cardstock -138335

Price: \$8.00



Whisper White 8-1/2" X 11" Cardstock -100730

Price: \$9.75



Basic Black Archival Stampin' Pad - 140931

Price: \$7.00



Cucumber Crush Classic Stampin' Pad - 138324

Price: \$6.50



Bermuda Bay 1-1/4" Striped Grosgrain Ribbon -134551

Price: \$9.00



Smoky Slate Thick Baker's Twine -138415

Price: \$3.50



Gold 1/8" (3.2 Mm) Ribbon - 134583

Price: \$5.00



Metallics Sequin Assortment -138390

Price: \$5.00

Supply List

Place Order

nutmeg1197@aol.com





Price: \$8.00



Cherry On Top Designer Washi Tape - 138384

Price: \$8.00