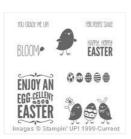

www.suestampfield.com

For Peeps' Sake Clear Stamp Set -138557

Price: \$17.95

For Peeps' Sake Wood Stamp Set -137179

Price: \$24.95

Crushed Curry Classic Stampin' Pad - 131173

Price: \$6.50

Soft Sky 8-1/2" X 11" Cardstock -131203