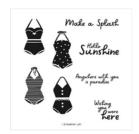

## 23.4.6 sunny splash

## Supply List

Sunny Splash Cling Stamp Set (English) - 158784

Price: \$21.00

Balmy Blue 8-1/2" X 11" Cardstock -146982

Price: \$11.50

Basic White 8-1/2" X 11" Cardstock -159276

Price: \$13.00

Textured 12" X 12" (30.5 X 30.5 Cm) Shimmer Paper - 160838