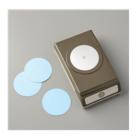

Berry Basket Bigz L Die - 137366

Price: \$38.00

Big Shot - 113439

Price: \$110.00

2" (5.1 Cm) Circle Punch - 133782

Price: \$22.00

Confetti Hearts Border Punch -137415

Price: \$22.00