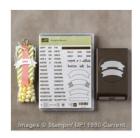

Thoughtful Banners Photopolymer Bundle - 142330

Price: \$35.00

Basic Black Archival Stampin' Pad - 140931

Price: \$7.00

Real Red 8-1/2" X 11" Cardstock -102482

Price: \$11.50

Whisper White 8-1/2" X 11" Cardstock -100730