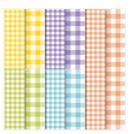

## Supply List

Beautiful Friendship Photopolymer Stamp Set -149252

Price: \$22.00

Gingham Gala 6" X 6" (15.2 X 15.2 Cm) Designer Series Paper -148554

Price: \$11.00

Gorgeous Grape Classic Stampin' Pad - 147099