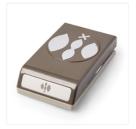

Price: \$136.00

Squares Collection Framelits Dies -130921

Price: \$33.00

Real Red & Garden Green 1/8" (3.2 Mm) Striped Ribbon - 139615

Price: \$10.00

Festive Flower Builder Punch -139682

Price: \$23.50

Word Window Punch - 119857