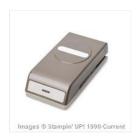

Price: \$136.00

Squares Collection Framelits Dies -130921

Price: \$33.00

Real Red & Garden Green 1/8" (3.2 Mm) Striped Ribbon - 139615

Price: \$10.00

Festive Flower Builder Punch -139682

Price: \$23.50

Word Window Punch - 119857