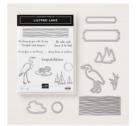

## Supply List

Lilypad Lake Clear-Mount Bundle - 148366

Price: £40.50

Lilypad Lake Wood-Mount Bundle - 148365

Price: £47.50

Shimmery White A4 Cardstock -121717

Price: £9.50

Subtles A4 Cardstock -147000