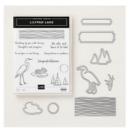

## Supply List

Lilypad Lake Clear-Mount Bundle - 148366

Price: £40.50

Lilypad Lake Wood-Mount Bundle - 148365

Price: £47.50

Shimmery White A4 Cardstock -121717

Price: £9.50

Subtles A4 Cardstock -147000