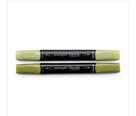

Price: £8.50

Soft Sea Foam Classic Stampin' Pad - 147102

Price: £8.50

Pineapple Punch Classic Stampin' Pad - 147141

Price: £7.00

Light Calypso Coral Stampin' Blends Marker -144042

Price: £4.25

Stampin' Blends Old Olive Combo Pack - 144597