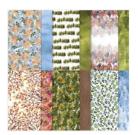

Cardstock - 153081

Price: \$11.50

Beauty Of The Earth 12" X 12" (30.5 X 30.5 Cm) Designer Series Paper - 155841

**Sale: \$4.60**Price: \$11.50

Basic White 8-1/2" X 11" Cardstock -159276

Price: \$13.00

Real Red 8-1/2" X 11" Cardstock -102482