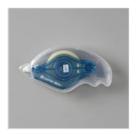

## Supply List

1-1/2" (3.8 Cm) Metallic Mesh Ribbon - 153550

**Sale: \$3.20** Price: \$8.00

Pebbles Enamel Shapes - 158141

**Sale: \$3.00** Price: \$7.50

Stampin' Seal+ -149699

Price: \$12.00

Stampin' Seal+ Refill - 152812