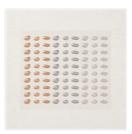

## Supply List

1-1/2" (3.8 Cm) Metallic Mesh Ribbon - 153550

**Sale: \$3.20** Price: \$8.00

Pebbles Enamel Shapes - 158141

**Sale: \$3.00** Price: \$7.50

Stampin' Seal+ -149699

Price: \$12.00

Stampin' Seal+ Refill - 152812