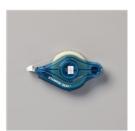

## Supply List

1-1/2" (3.8 Cm) Metallic Mesh Ribbon - 153550

**Sale: \$3.20** Price: \$8.00

Pebbles Enamel Shapes - 158141

**Sale: \$3.00** Price: \$7.50

Stampin' Seal+ -149699

Price: \$12.00

Stampin' Seal+ Refill - 152812