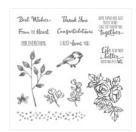

nicollebelesimo@gmail.com

https://www.stampinup.com/ecweb/default.aspx?dbwsdemoid=2124997

Beautiful Day Clear-Mount Stamp Set -145915

Price: \$21.00

Beautiful Day Wood-Mount Stamp Set -145912

Price: \$29.00