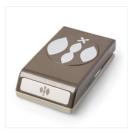

Price: \$8.00

2-1/2" Circle Punch - 120906

Price: \$18.00

Gold Metallic Thread - 138401

Price: \$3.50

Festive Flower Builder Punch -139682

Price: \$18.00