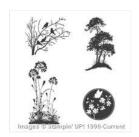

Serene Silhouettes Clear-Mount Stamp Set -127324

Price: \$18.00

Serene Silhouettes Wood-Mount Stamp Set -132073

Price: \$25.00

World Of Dreams Clear-Mount Stamp Set -134186

Price: \$20.00

World Of Dreams Wood-Mount Stamp Set -134183