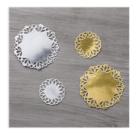

Whisper White A4 Thick Cardstock -140490

Price: £7.75

Basic Black A4 Cardstock -121688

Price: £10.75

Gold & White 3/8" (1 Cm) Glitter Ribbon - 139614

Price: £9.00

Metallic Foil Doilies - 138392

Price: £3.75