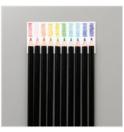

Fable Friends Cling Stamp Set -148670

Price: \$22.00

Basic Gray Classic Stampin' Pad -149165

Price: \$9.00

Watercolor Pencils - 141709

Price: \$16.00

Watercolor Pencils Assortment 2 -149014

Price: \$12.50