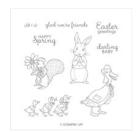

Fable Friends Cling Stamp Set -148670

Price: \$22.00

Basic Gray Classic Stampin' Pad -149165

Price: \$9.00

Watercolor Pencils - 141709

Price: \$16.00

Watercolor Pencils Assortment 2 -149014

Price: \$12.50