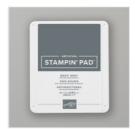

Fable Friends Cling Stamp Set -148670

Price: \$22.00

Basic Gray Classic Stampin' Pad -149165

Price: \$9.00

Watercolor Pencils - 141709

Price: \$16.00

Watercolor Pencils Assortment 2 -149014

Price: \$12.50