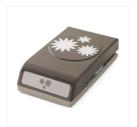

Price: \$22.50

Butterflies Thinlits Dies - 137360

Price: \$35.00

Rose Garden Thinlits Dies -140619

Price: \$41.00

Fun Flower Punch - 133785

Price: \$22.00

Blossom Bunch Punch - 140612

Price: \$23.50

Bird Builder Punch - 117191

Price: \$22.00

Pool Party 3/8" (1 Cm) Glitter Ribbon - 140561

Price: \$7.00

Pearl Basic Jewels - 119247

Price: \$6.75

Large Pearl Basic Jewels - 125577