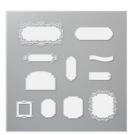

Price: \$20.00

Ornate Frames Dies - 150664

Sale: \$27.20

Price: \$34.00

Mint Macaron 1/2" (1.3 Cm) Soft Velvet Ribbon -

155814

**Sale: \$3.40** Price: \$8.50

Basic White 8-1/2" X 11" Thick Cardstock -159229