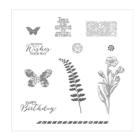

Butterfly Basics Clear-Mount Stamp Set -138816

Price: \$36.00

Butterfly Basics Wood-Mount Stamp Set -138813

Price: \$48.00

Wild Wasabi 8-1/2" X 11" Cardstock -108641

Price: \$8.00

Rich Razzleberry 8-1/2" X 11" Cardstock -115316