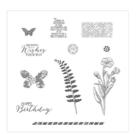

Butterfly Basics Clear-Mount Stamp Set -138816

Price: \$36.00

Butterfly Basics Wood-Mount Stamp Set -138813

Price: \$48.00

Wild Wasabi 8-1/2" X 11" Cardstock -108641

Price: \$8.00

Rich Razzleberry 8-1/2" X 11" Cardstock -115316