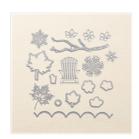

Seasonal Layers Dies - 143751

Dies - 143751 Price: \$33.00

Colorful Seasons Photopolymer Stamp Set -143726

Price: \$27.00

Colorful Seasons Photopolymer Bundle - 145348

Price: \$54.00

Color Theory Designer Series Paper Stack -144193