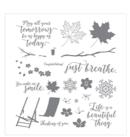

Seasonal Layers Dies - 143751

Dies - 143751 Price: \$33.00

Colorful Seasons Photopolymer Stamp Set -143726

Price: \$27.00

Colorful Seasons Photopolymer Bundle - 145348

Price: \$54.00

Color Theory Designer Series Paper Stack -144193