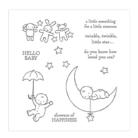

agranger21@outlook.com www.stampwithanne.com

Moon Baby Clear-Mount Stamp Set -143085

Price: \$26.00

Moon Baby Wood-Mount Stamp Set -143082

Price: \$37.00

Big Shot - 143263

Price: \$150.00

Magnetic Platform - 130658