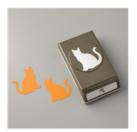

Bethlehem Edgelits Dies -144676

Cat Punch - 144666

Mini Pizza Boxes - 144645

Real Red 1/8" (3.2 Mm) Solid Ribbon -144631

Acetate Card Boxes - 144628

Hometown Greetings Edgelits Dies - 144671