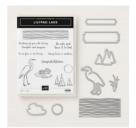

Lilypad Lake Clear-Mount Bundle - 148366

Price: \$44.00

Lilypad Lake Clear-Mount Stamp Set -146496

Price: \$22.00

Balmy Blue Classic Stampin' Pad -147105

Price: \$9.00

Tuxedo Black Memento Ink Pad -132708

Price: \$8.00