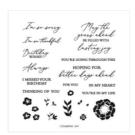

Countryside Inn 12" X 12" (30.5 X 30.5 Cm) Designer Series Paper -161467

Price: \$12.50

Lasting Joy Photopolymer Stamp Set (English) - 161442

**Sale: \$10.00** Price: \$20.00

Countryside Corners Bundle -161472