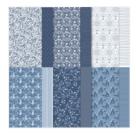

Countryside Inn 12" X 12" (30.5 X 30.5 Cm) Designer Series Paper -161467

Price: \$12.50

Lasting Joy Photopolymer Stamp Set (English) - 161442

**Sale: \$10.00** Price: \$20.00

Countryside Corners Bundle -161472