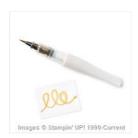

Pastel Adhesive-Backed Sequins -160387

**Sale: \$4.80** Price: \$8.00

Linen Thread -104199

Price: \$5.00

Gold Wink Of Stella Glitter Brush - 141898

**Sale: \$4.00** Price: \$8.00

Paper Snips Scissors - 103579