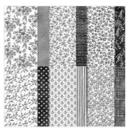

Framed Occasions Photopolymer Stamp Set (English) - 158745

**Sale: \$12.60** Price: \$18.00

Perfectly Penciled 12" X 12" (30.5 X 30.5 Cm) Designer Series Paper -159244

Price: \$12.00

Black & White 1/4" (6.4 Mm) Gingham Ribbon - 156485