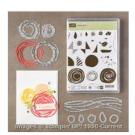

Price: £6.00

Sweet Sugarplum Classic Stampin' Pad - 141395

Price: £6.00

Tuxedo Black Memento Ink Pad -132708

Price: £7.50

Layering Squares Dies - 141708

Price: £33.00

Swirly Bird Photopolymer Bundle - 142353