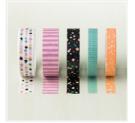

susan\_merrey@yahoo.co.uk
https://craftyduckydoodah.blogspot.co.uk/



Painter's Palette Clear-Mount Stamp Set -141910

Price: £16.00



Basic Black A4 Cardstock -121688

Price: £10.75



Peekaboo Peach A4 Cardstock -141422

Price: £7.25



Whisper White A4 Cardstock -106549

Price: £9.00



Peekaboo Peach Classic Stampin' Pad - 141398

Price: £6.00



Flirty Flamingo Classic Stampin' Pad - 141397

Price: £6.00



Emerald Envy Classic Stampin' Pad - 141396

Price: £6.00



Sweet Sugarplum Classic Stampin' Pad - 141395

Price: £6.00



Tuxedo Black Memento Ink Pad -132708

Price: £7.50



Layering Squares Dies - 141708

Price: £33.00



Swirly Bird Photopolymer Bundle - 142353

Price: £42.25



Playful Palette Designer Washi Tape - 141659

Price: £7.25